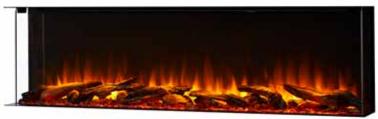

# Scion

Distinctly express your style. Seamlessly finish your wall and bring materials right to the edge of the fireplace for sleek look. Concealed vents, dynamic flame and vibrant lights bring your room to life, clean and simple.

#### Features

- Bring finishing materials right up to the edge of the fireplace for a flush, built-in look
- No mesh screen or visible heat vents
- Accent lighting for greater warmth and ambiance
- Clear crystal media and driftwood logs with glowing
  embers come standard
- Available in 43", 55", and 78" wide models