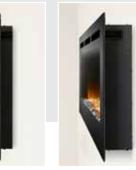

# Scion

- · Cleanest finish with concealed heat vents
- Tall, 15-inch high viewing for impactful room presence
- Extra-deep ember bed for an impressive media display
- Clear crystal media and driftwood logs with glowing embers come standard

# Scion

Distinctly express your style. Seamlessly finish your wall and bring materials right to the edge of the fireplace for sleek look. Concealed vents, dynamic flame and vibrant lights bring your room to life, clean and simple.