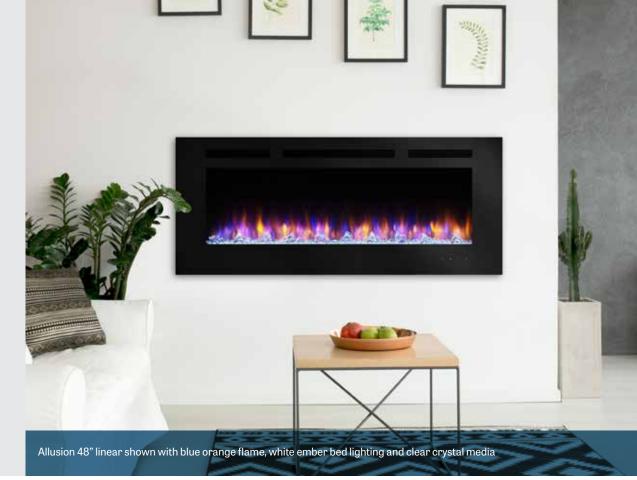

# Allusion

The Allusion electric fireplace series embraces modern design by combining linear proportions with a multitude of flame and LED ember bed lighting themes.

### **Features**

- Clear crystal media creates the illusion of a soothing fire rising from a lighted ember bed
- Available in 40", 48", 60" or 84" wide models
- Simple touch controls on the fireplace front for added convenience
- Flexible installation: fully or partially recess or hang on the wall