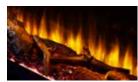

### **Features**

- Bring finishing materials right to the edge of the fireplace for a flush, built-in look
- No mesh screen or visible heat vents
- Accent lighting for greater warmth and ambiance
- Clear crystal media and driftwood logs with glowing embers come standard
- Available in 43" and 55" models

# Scion

Distinctly express your style. Seamlessly finish your wall and bring materials right to the edge of the fireplace for sleek look. Concealed vents, dynamic flame and vibrant lights bring your room to life, clean and simple.