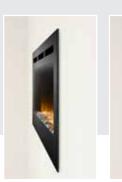

# **Scion Trinity**

- Visually striking multisided design
- Install as three-sided (bay), two-sided (left- or right-corner), or single-sided
- Cleanest finish with concealed heat vents
- Tall, 15-inch high viewing for impactful room presence
- Extra-deep ember bed for an impressive media display
- $\cdot \,$  Clear crystal media and driftwood logs with glowing embers come standard

# **Scion Trinity**

Create an alluring atmosphere from any angle with the SimpliFire Scion Trinity electric fireplace. In three-sided, corner, or singlesided configurations, it adds stunning ambiance without the need for gas lines or venting.