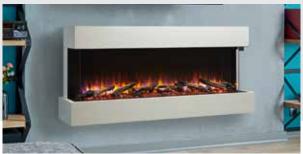

# **Allusion Platinum**

Creating an elegant focal point in your home has never been easier. Designed with comfort and ambiance in mind, the Allusion Platinum provides an impressive viewing area within a minimal frame.

### **Features**

- Clear crystal media and ceramic white stones come standard
- Available in 50", 60", and 72" wide models
- Flexible installation: Fully recess for a flush look, or surfacemount with the optional wall-mount kit