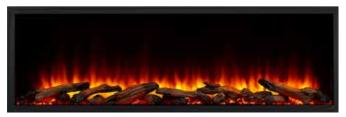

# Allusion

The Allusion electric fireplace series embraces modern design by combining linear proportions with a multitude of flame and LED ember bed lighting themes.

### **Features**

- Clear crystal media creates the illusion of a soothing fire rising from a lighted ember bed
- Available in 40", 48", 60" or 84" wide models
- Simple touch controls on the fireplace front for added convenience
- Flexible installation: fully or partially recess or hang on the wall