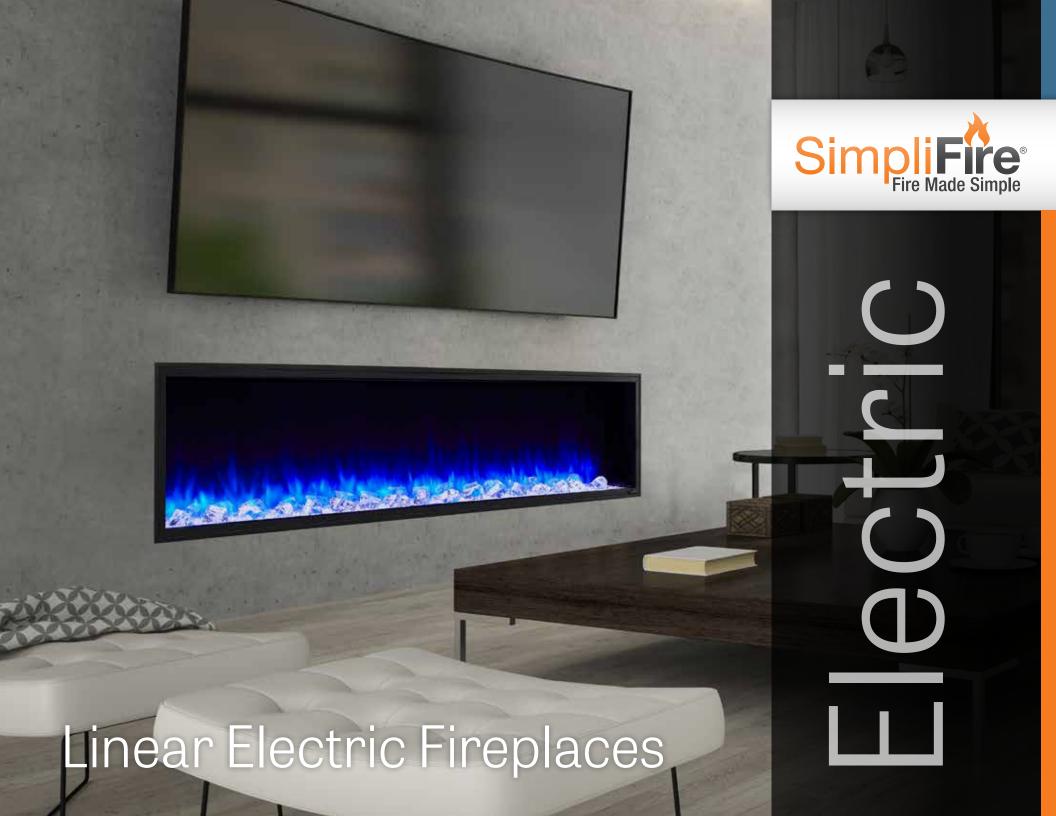

# **Scion Trinity**

Create an alluring atmosphere from any angle with the SimpliFire Scion Trinity electric fireplace. In three-sided, corner, or singlesided configurations, it adds stunning ambiance without the need for gas lines or venting.

### **Features**

- Bring finishing materials right to the edge of the fireplace for a flush, built-in look
- No mesh screen or visible heat vents
- Accent lighting for greater warmth and ambiance
- Clear crystal media and driftwood logs with glowing embers come standard
- Available in 43" and 55" models