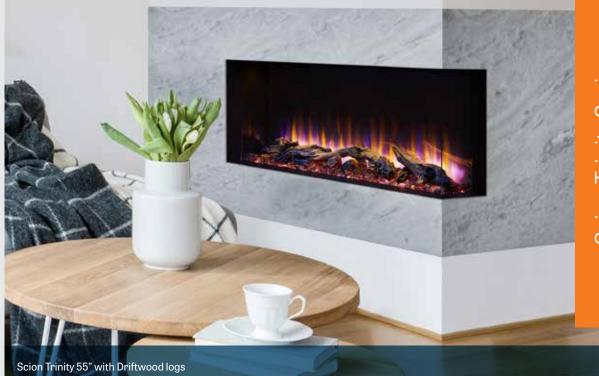

# **Scion Trinity**

Create an alluring atmosphere from any angle with the SimpliFire Scion Trinity electric fireplace. In three-sided, corner, or singlesided configurations, it adds stunning ambiance without the need for gas lines or venting.

### **Features**

- Bring finishing materials right to the edge of the fireplace for a flush, built-in look
- No mesh screen or visible heat vents
- Accent lighting for greater warmth and ambiance
- Clear crystal media and driftwood logs with glowing embers come standard
- Available in 43" and 55" models

Scion Trinity 55" with floating mantel kit