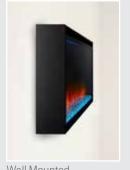

heat vents
- Accent lighting for greater warmth and ambiance
- Clear crystal media and driftwood logs with glowing
  embers come standard
- Available in 43", 55", and 78" wide models



#### Included media



Clear crystals



# Optional ShadowGlo log sets



Alpine Timber logs



Natural Birch logs



F

**Front View** 





Side View

Side View

# **Allusion Platinum**

Creating an elegant focal point in your home has never been easier. Designed with comfort and ambiance in mind, the Allusion Platinum provides an impressive viewing area within a minimal frame.

### **Features**

- Clear crystal media and ceramic white stones come standard
- Available in 50", 60", and 72" wide models
- Flexible installation: Fully recess for a flush look, or surfacemount with the optional wall-mount kit





Wall Mounted

Fully Recessed

Ceramic white stones

#### Included media



Clear crystals

### **Optional media**



Driftwood Logs



Allusion Platinum 60" linear shown with blue flame and ceramic white stones

|              | BTU    | Width              |                   |               | Height            |                  |                  | Depth           |          | Viewing Area              |
|--------------|--------|--------------------|-------------------|---------------|-------------------|------------------|------------------|-----------------|----------|---------------------------|
| Model        | Output | Front (A)          | Back (B)          | Framing       | Front (C)         | Back (D)         | Framing          | Unit (E)        | Framing* | (F x G)