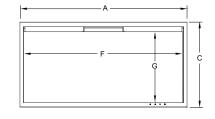

#### Optional ShadowGlo log sets

Alpine Timber logs

Natural Birch logs

| Model       | BTU<br>Output | Width (A)         |                   | Height (B)   |                  | Depth (C)        |                  | Viewing Area                       |
|-------------|---------------|-------------------|-------------------|--------------|------------------|------------------|------------------|------------------------------------|
|             |               | Unit              | Framing           | Unit         | Framing          | Unit             | Framing          | (D x E)                            |
| SF-SCT43-BK | 5,000         | 42-1/2"<br>[1080] | 42-3/4"<br>[1086] | 22"<br>[559] | 22-1/4"<br>[565] | 11-1/4"<br>[286] | 11-1/2"<br>[194] | 42-1/2" x 14-3/4"<br>[1080 x 375]  |
| SF-SCT55-BK | 5,000         | 54-1/2"<br>[1384] | 54-5/8"<br>[1387] | 22"<br>[559] | 22-1/4"<br>[565] | 11-1/4"<br>[286] | 11-1/2"<br>[194] | 54-1/16" x 14-3/4"<br>[1373 x 375] |