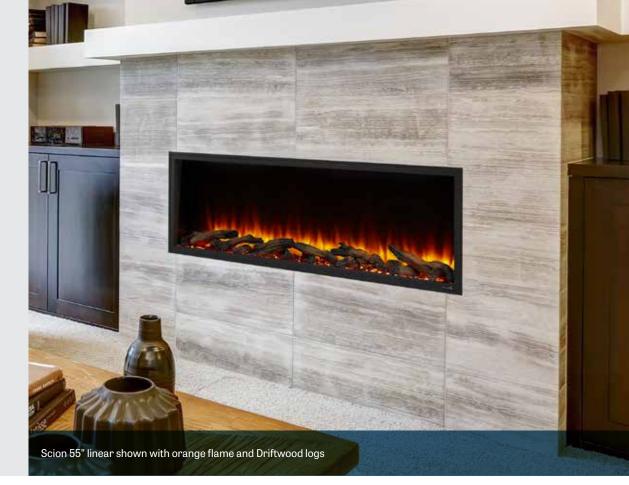

6] | 11-1/2"<br>[194] | 42-1/2" x 14-3/4"<br>[1080 x 375]  |
| SF-SCT55-BK | 5,000         | 54-1/2"<br>[1384] | 54-5/8"<br>[1387] | 22"<br>[559] | 22-1/4"<br>[565] | 11-1/4"<br>[286] | 11-1/2"<br>[194] | 54-1/16" x 14-3/4"<br>[1373 x 375] |





# Scion

Distinctly express your style. Seamlessly finish your wall and bring materials right to the edge of the fireplace for sleek look. Concealed vents, dynamic flame and vibrant lights bring your room to life, clean and simple.

#### Features

- Bring finishing materials right up to the edge of the fireplace for a flush, built-in look
- No mesh screen or visible heat vents
- Accent lighting for greater warmth and ambiance
- Clear crystal media and driftwood logs with glowing
  embers come standard
- Available in 43", 55", and 78" wide models



#### Included media



Clear crystals



# Optional ShadowGlo log sets



Alpine Timber logs



Natural Birch logs



F

**Front View** 





Side View

Side View

# **Allusion Platinum**

Creating an elegant focal point in your home has never been easier. Designed with comfort and ambiance in mind, the Allusion Platinum provides an impressive viewing area within a minimal frame.

### **Features**

- Clear crystal media and ceramic white stones come standard
- Available in 50", 60", and 72" wide models
- Flexible installation: Fully recess for a flush look, or surfacemount with the optional wall-mount kit





Wall Mounted

Fully Recessed

Ceramic white stones

#### Included media



Clear crystals

### **Optional media**



Driftwood Logs



Allusion Platinum 60" linear shown with blue