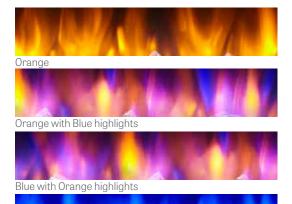

#### Four flame colors

Blue

LED flame technology delivers enhanced energy efficiency in four flame colors.