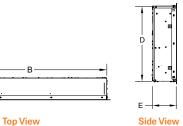

# Optional ShadowGlo log sets

Alpine Timber logs

Natural Birch logs

F

**Front View** 

Side View

Side View

D

Side View

**Top View** 