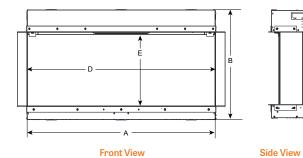

#### Optional ShadowGlo log sets

Alpine Timber logs

Natural Birch logs

| Model       | BTU<br>Output | Width (A)         |                   | Height (B)   |                  | Depth (C)        |                  | Viewing Area                       |
|-------------|---------------|-------------------|-------------------|--------------|------------------|------------------|------------------|------------------------------------|
|             |               | Unit              | Framing           | Unit         | Framing          | Unit             | Framing          | (D x E)                            |
| SF-SCT43-BK | 5,000         | 42-1/2"<br>[1080] | 42-3/4"<br>[1086] | 22"<br>[559] | 22-1/4"<br>[565] | 11-1/4"<br>[286] | 11-1/2"<br>[194] | 42-1/2" x 14-3/4"<br>[1080 x 375]  |
| SF-SCT55-BK | 5,000         | 54-1/2"<br>[1384] | 54-5/8"<br>[1387] | 22"<br>[559] | 22-1/4"<br>[565] | 11-1/4"<br>[286] | 11-1/2"<br>[194] | 54-1/16" x 14-3/4"<br>[1373 x 375] |

# Optional ShadowGlo log sets

Alpine Timber logs

Natural Birch logs

F

**Front View** 

Side View

Side View

D

Side View

**Top View** 