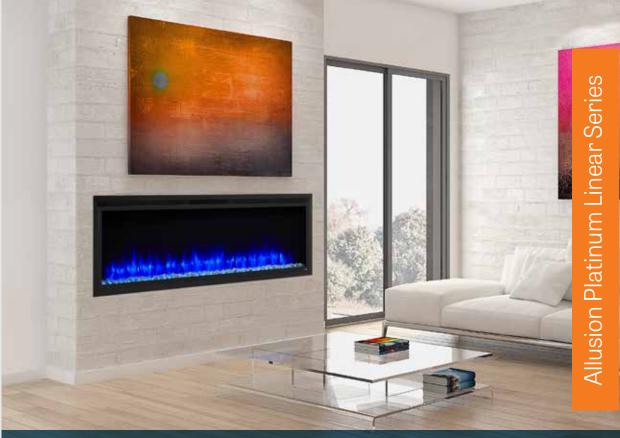

# **Allusion Platinum**

Creating an elegant focal point in your home has never been easier. Designed with comfort and ambiance in mind, the Allusion Platinum provides an impressive viewing area within a minimal frame.

### **Optional media**

Driftwood Logs

Allusion Platinum 60" linear shown with blue flame and ceramic white stones

|              | BTU    | Width              |                   |               | Height            |                  |                  | Depth           |          | Viewing Area              |
|--------------|--------|--------------------|-------------------|---------------|-------------------|------------------|------------------|-----------------|----------|---------------------------|
| Model        | Output | Front (A)          | Back (B)          | Framing       | Front (C)         | Back (D)         | Framing          | Unit (E)        | Framing* | (F x G)                   |
| SF-ALLP50-BK | 5,000  | 52-5/16"<br>[1329] | 50-1/2"<br>[1295] | 51"<br>[1295] | 20-7/16"<br>[519] | 19-3/8"<br>[492] | 19-1/2"<br>[495] | 5-5/8"<br>[143] | 2" x 6"  | 48" x 15"<br>[1219 x 381] |
| SF-ALLP60-BK | 5,000  | 62-5/16"<br>[1583] | 60-1/2"<br>[1537] | 61"<br>[1549] | 20-7/16"<br>[519] | 19-3/8"<br>[492] | 19-1/2"<br>[495] | 5-5/8"<br>[143] | 2" x 6"  | 58" x 15"<br>[1473 x 381] |
| SF-ALLP72-BK | 5,000  | 74-5/16"<br>[1888] | 72-1/2"<br>[1842] | 73"<br>[1854] | 20-7/16"<br>[519] | 19-3/8"<br>[492] | 19-1/2"<br>[495] | 5-5/8"<br>[143] | 2" x 6"  | 70" x 15"<br>[1778 x 381] |