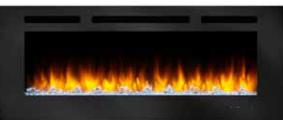

# Scion

- · Cleanest finish with concealed heat vents
- Tall, 15-inch high viewing for impactful room presence
- Extra-deep ember bed for an impressive media display
- Clear crystal media and driftwood logs with glowing embers come standard

# Scion

Distinctly express your style. Seamlessly finish your wall and bring materials right to the edge of the fireplace for sleek look. Concealed vents, dynamic flame and vibrant lights bring your room to life, clean and simple.

#### Features

- Bring finishing materials right up to the edge of the fireplace for a flush, built-in look
- No mesh screen or visible heat vents
- Accent lighting for greater warmth and ambiance
- Clear crystal media and driftwood logs with glowing
  embers come standard
- Available in 43", 55", and 78" wide models

#### Included media

Clear crystals