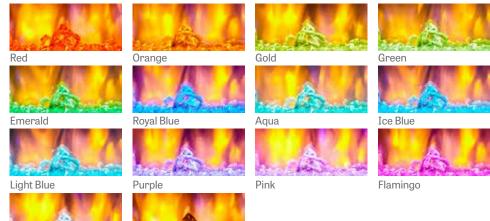

#### Thirteen ember bed colors

Ember beds are lit with the glow from long-lasting LED lights and provides 13 individual color options as well as the option to continuously rotate through all the colors.