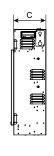

#### Optional ShadowGlo log sets

Alpine Timber logs

Natural Birch logs

| Model       | BTU<br>Output | Width (A)         |                   | Height (B)   |                  | Depth (C)        |                  | Viewing Area                       |
|-------------|---------------|-------------------|-------------------|--------------|------------------|------------------|------------------|------------------------------------|
|             |               | Unit              | Framing           | Unit         | Framing          | Unit             | Framing          | (D x E)                            |
| SF-SCT43-BK | 5,000         | 42-1/2"<br>[1080] | 42-3/4"<br>[1086] | 22"<br>[559] | 22-1/4"<br>[565] | 11-1/4"<br>[286] | 11-1/2"<br>[194] | 42-1/2" x 14-3/4"<br>[1080 x 375]  |
| SF-SCT55-BK | 5,000         | 54-1/2"<br>[1384] | 54-5/8"<br>[1387] | 22"<br>[559] | 22-1/4"<br>[565] | 11-1/4"<br>[286] | 11-1/2"<br>[194] | 54-1/16" x 14-3/4"<br>[1373 x 375] |

### **Optional media**

Driftwood Logs

Allusion Platinum 60" linear shown with blue flame and ceramic white stones

|              | BTU    | Width              |                   |               | Height            |                  |                  | Depth           |          | Viewing Area              |
|--------------|--------|--------------------|-------------------|---------------|-------------------|------------------|------------------|-----------------|----------|---------------------------|
| Model        | Output | Front (A)          | Back (B)          | Framing       | Front (C)         | Back (D)         | Framing          | Unit (E)        | Framing* | (F x G)                   |
| SF-ALLP50-BK | 5,000  | 52-5/16"<br>[1329] | 50-1/2"<br>[1295] | 51"<br>[1295] | 20-7/16"<br>[519] | 19-3/8"<br>[492] | 19-1/2"<br>[495] | 5-5/8"<br>[143] | 2" x 6"  | 48" x 15"<br>[1219 x 381] |
| SF-ALLP60-BK | 5,000  | 62-5/16"<br>[1583] | 60-1/2"<br>[1537] | 61"<br>[1549] | 20-7/16"<br>[519] | 19-3/8"<br>[492] | 19-1/2"<br>[495] | 5-5/8"<br>[143] | 2" x 6"  | 58" x 15"<br>[1473 x 381] |
| SF-ALLP72-BK | 5,000  | 74-5/16"<br>[1888] | 72-1/2"<br>[1842] | 73"<br>[1854] | 20-7/16"<br>[519] | 19-3/8"<br>[492] | 19-1/2"<br>[495] | 5-5/8"<br>[143] | 2" x 6"  | 70" x 15"<br>[1778 x 381] |

### **Optional media**

Driftwood Logs

Ceramic Stones

|             | BTU<br>Output | Width              |                     |                    | Height           |                    |                  | Depth             |          | Viewing Area                       |
|-------------|---------------|--------------------|---------------------|--------------------|------------------|--------------------|------------------|-------------------|----------|------------------------------------|
| Model       |               | Front (A)          | Back (B)            | Framing*           | Front (C)        | Back (D)           | Framing*         | Unit (E)          | Framing* | (F x G)                            |
| SF-ALL40-BK | 5,000         | 40-1/2"<br>[1029]  | 35"<br>[889]        | 36"<br>[914]       | 20-1/4"<br>[515] | 17-13/16"<br>[453] | 18-1/8"<br>[461] | 5-15/16"<br>[151] | 2" x 6"  | 31-3/8" x 11-1/4"<br>[797 x 285]   |
| SF-ALL48-BK | 5,000         | 48-7/16"<br>[1230] | 42-13/16"<br>[1088] | 44-5/16"<br>[1126] | 20-1/4"<br>[515] | 17-13/16"<br>[453] | 18-1/8"<br>[461] | 5-15/16"<br>[151] | 2" x 6"  | 39-3/8" x 11-1/4"<br>[1000 x 285]  |
| SF-ALL60-BK | 5,000         | 60-1/4"<br>[1530]  | 54-5/8"<br>[1388]   | 56-1/8"<br>[1426]  | 20-1/4"<br>[515] | 17-13/16"<br>[453] | 18-1/8"<br>[461] | 5-15/16"<br>[151] | 2" x 6"  | 51-3/16" x 11-1/4"<br>[1300 x 285] |
| SF-ALL84-BK | 5,000         | 83-7/8"<br>[2130]  | 78-1/4"<br>[1988]   | 79-1/2"<br>[2019]  | 20-1/4"<br>[515] | 17-13/16"<br>[453] | 18-1/8"<br>[461] | 5-15/16"<br>[151] | 2" x 6"  | 74-7/8" x 11-1/4"<br>[1902 x 285]  |