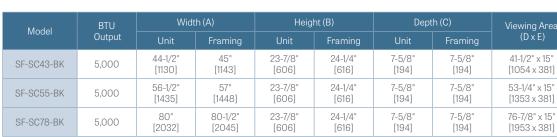

#### Features

- Bring finishing materials right up to the edge of the fireplace for a flush, built-in look
- No mesh screen or visible heat vents
- Accent lighting for greater warmth and ambiance
- Clear crystal media and driftwood logs with glowing
  embers come standard
- Available in 43", 55", and 78" wide models